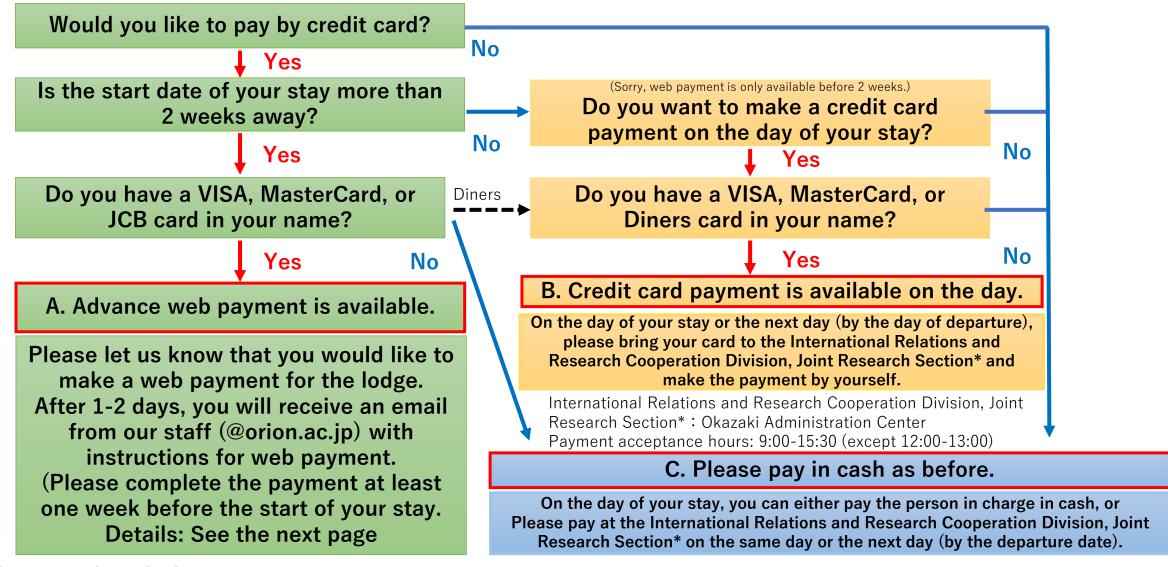

## About the lodge payment method

From 2021, the lodge payment can be settled by credit card (advance Web payment or Payment on the day of stay) If you would like to pay by credit card, please refer to the flowchart below for the payment method.