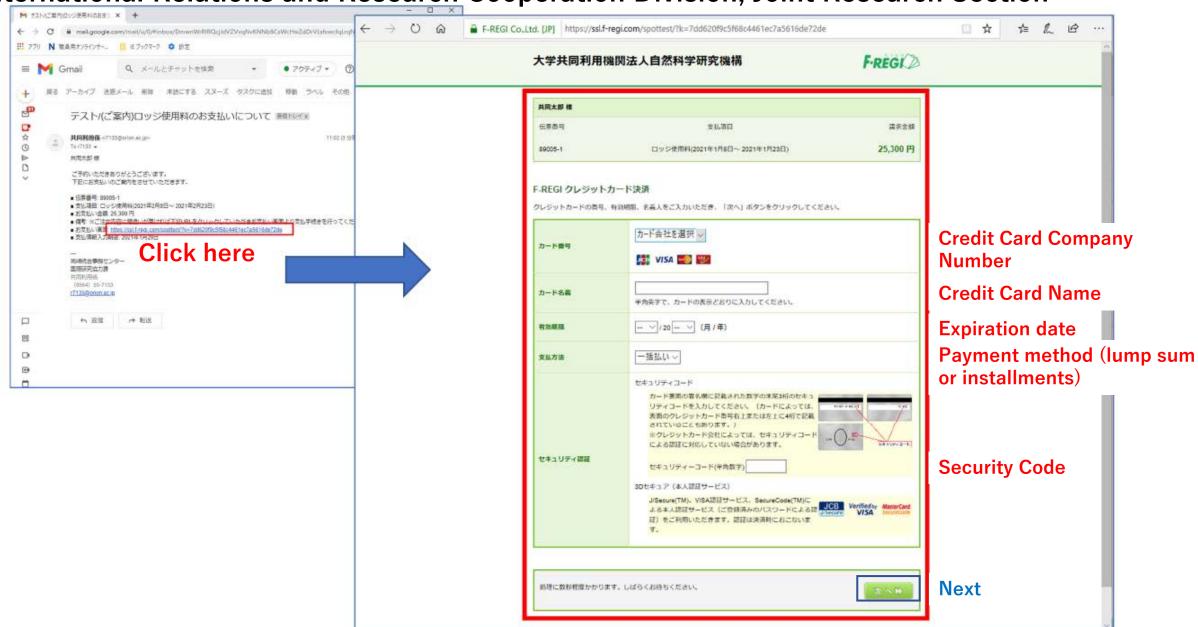

Details: Web payment invitation email and card information entry screen from the International Relations and Research Cooperation Division, Joint Research Section