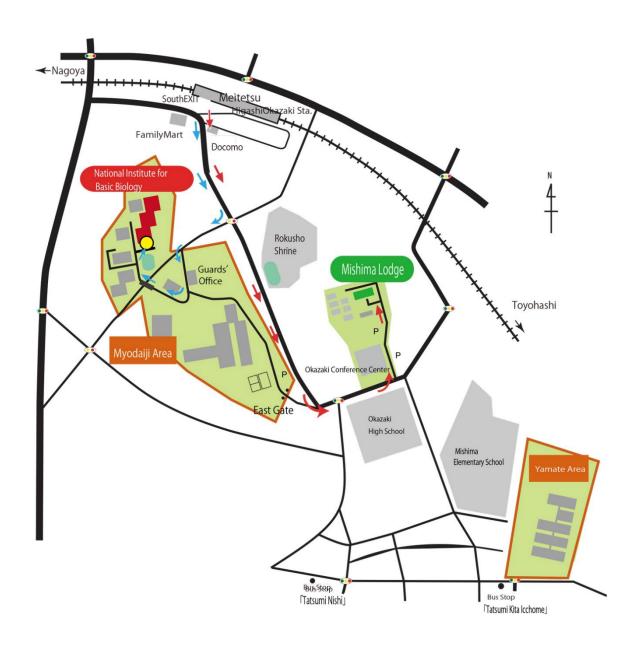

# **NIBB Area Map**

To NIBB

Do the entrance procedure at the guards' office first.

(About 8minutes on foot from the station)