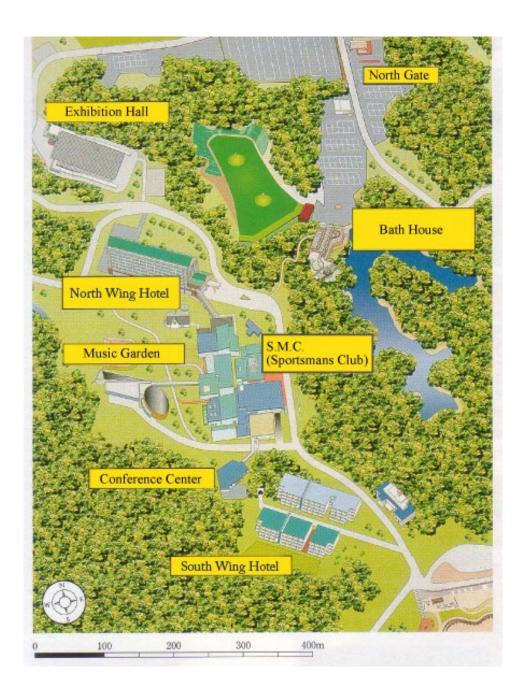

## Accommodation

The conference will be held at the Yamaha Resort Tsumagoi, located just 10 minutes by bus or taxi outside Kakegawa City. Meetings and discussions will take place in the Conference Center, conveniently located between two hotels of the resort (North Wing Hotel and South Wing Hotel).

Accommodations for conference attendees will be provided at the North Wing Hotel and South Wing Hotel .

Amenities: Bath towel, Facial towel, Yukata(a cotton kimono for room use), Toothbrush, Soap, Shower cap, Shampoo, Razor, Hot pot, Refrigerator, TV, Dryer