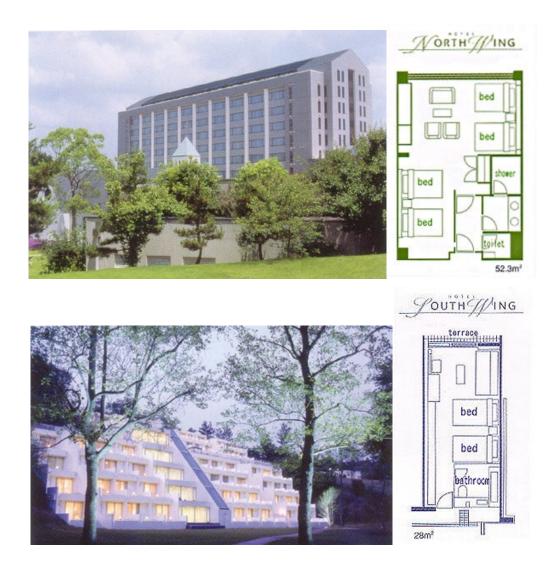

Accommodations for conference attendees will be provided at the North Wing Hotel and South Wing Hotel .

Amenities: Bath towel, Facial towel, Yukata(a cotton kimono for room use), Toothbrush, Soap, Shower cap, Shampoo, Razor, Hot pot, Refrigerator, TV, Dryer