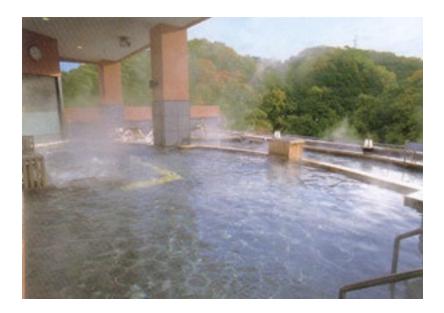

Internet: Wireless connection to the internet is available in the lobby. (Max 54 Mbps)

Garden and forest view indoor and outdoor baths are located nearby.

Buffet-style meals featuring both Japanese and international cuisine will be available for attendees at the Restaurant Join in the centrally located S.M.C. building.