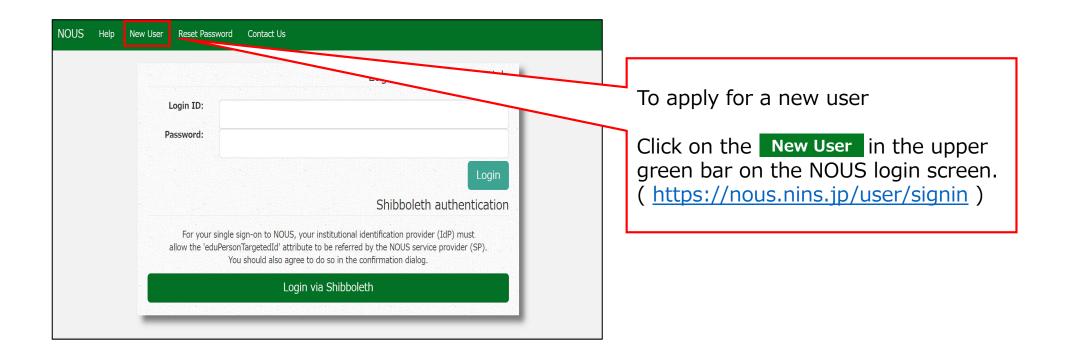

# How to create a NOUS account

| NOUS Help New User Reset Password Contact Us                                                                                                                                                                                                                                                                                                                                        |                                                                                                                                                                                                          |
|-------------------------------------------------------------------------------------------------------------------------------------------------------------------------------------------------------------------------------------------------------------------------------------------------------------------------------------------------------------------------------------|----------------------------------------------------------------------------------------------------------------------------------------------------------------------------------------------------------|
| Login ID:<br>Password:<br>Login<br>Login<br>Chontials<br>Login<br>Login<br>Shibboleth authentication<br>For your single sign-on to NOUS, your institutional identification provider (IdP) must<br>allow the 'eduPersonTargetedId' attribute to be referred by the NOUS service provider (SP).<br>You should also agree to do so in the confirmation dialog.<br>Login via Shibboleth | Open the login page for NOUS from<br>here<br>( <u>https://nous.nins.jp/user/signin</u> ).<br>And then click on the <u>New User</u><br>button on the login page.                                          |
|                                                                                                                                                                                                                                                                                                                                                                                     | Please note that it may take 2-3 days at<br>the longest until your account is<br>activated, because stuff at Okazaki<br>Administration Center must accept your<br>request. Please do not forget to leave |