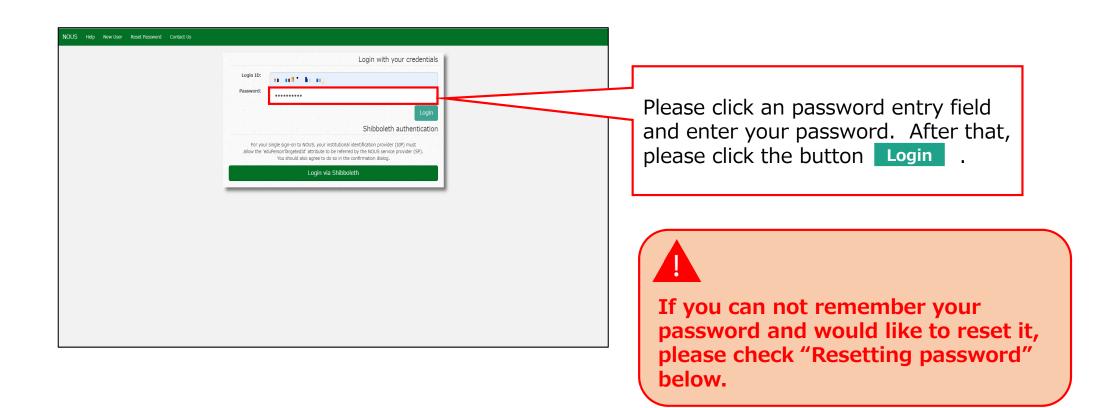

# How to create a NOUS account

| NOUS Help New User Reset Password Contact Us                                                                                                                                                                                                                                                                                                                                        |                                                                                                                                                                                                          |
|-------------------------------------------------------------------------------------------------------------------------------------------------------------------------------------------------------------------------------------------------------------------------------------------------------------------------------------------------------------------------------------|----------------------------------------------------------------------------------------------------------------------------------------------------------------------------------------------------------|
| Login ID:<br>Password:<br>Login<br>Login<br>Chontials<br>Login<br>Login<br>Shibboleth authentication<br>For your single sign-on to NOUS, your institutional identification provider (IdP) must<br>allow the 'eduPersonTargetedId' attribute to be referred by the NOUS service provider (SP).<br>You should also agree to do so in the confirmation dialog.<br>Login via Shibboleth | Open the login page for NOUS from<br>here<br>( <u>https://nous.nins.jp/user/signin</u> ).<br>And then click on the <u>New User</u><br>button on the login page.                                          |
|                                                                                                                                                                                                                                                                                                                                                                                     | Please note that it may take 2-3 days at<br>the longest until your account is<br>activated, because stuff at Okazaki<br>Administration Center must accept your<br>request. Please do not forget to leave |