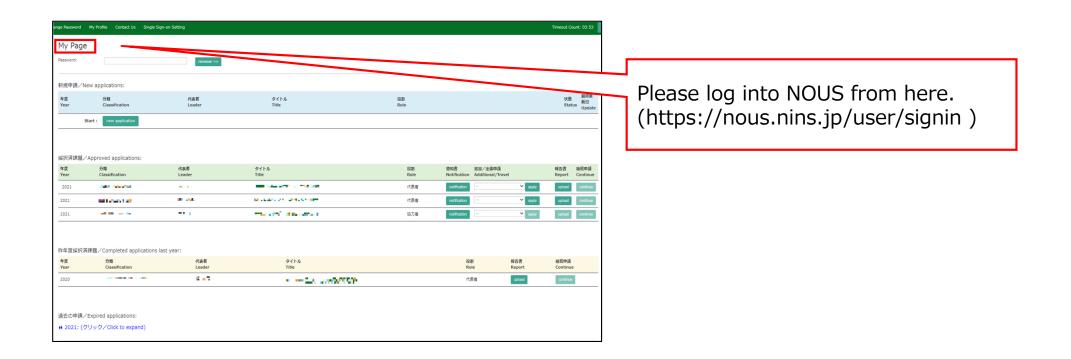

|

•Approval from your department head is required every year, even if you are applying for continuation. Please be sure to obtain the approval of your department head before submitting the application form.

•Applications with exactly the same content as the previous year will not be accepted. Please be sure to provide a reason why a continuation of the application is necessary based on the progress you made.

•If you have changed your research project title, please select "New project" for the question "Is this a New or Ongoing project?"

The process of applying for continuation of an approved application is completed.

## How to review rejected applications or approved proposals over two years ago



| Password      | My Profile Contact Us Single Sig  | gn-on Setting