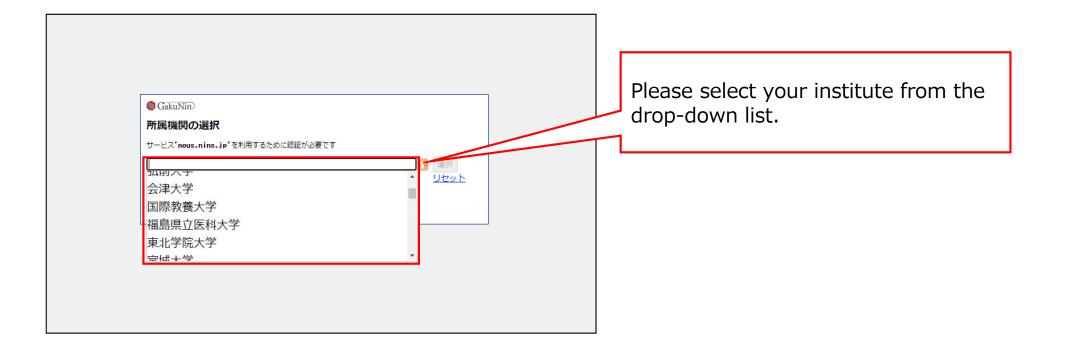

|
| If Google authentication is successful,                                                                                                                                                                                                                             |                                                                                                                |
| you will be able to use Google authentication from the next login.           G         Sign In with Google                                                                                                                                                          |                                                                                                                |







| ★学共同利用機関法人 自然科学研究機構 分子科学研究所                 |                |                                                                                                    |
|---------------------------------------------|----------------|----------------------------------------------------------------------------------------------------|
| ログインサービス: NINS Open Use<br>System<br>ユーザ名   | ・パスワードをお忘れの方はこ | Then you could see the login page of your institute. Please enter ID/Username and password and log |
| パスワード  ログインを記憶しません。  送信する情報を再度表示して送信の可否     |                | into the system. (*The example is login page of IMS.)                                              |
| し 医相外で 旧報を持及及がして 医相の り日<br>を選択します。<br>Login |                |