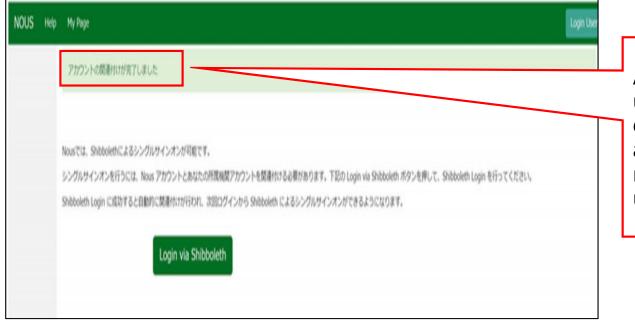

パスワード  ログインを記憶しません。  送信する情報を再度表示して送信の可否     |                | into the system. (*The example is login page of IMS.)                                              |
| し 医相外で 旧報を持及及がして 医相の り日<br>を選択します。<br>Login |                |                                                                                                    |
| 自然科学共同利用・共同研究統括システム                         |                |                                                                                                    |



#### **\*The whole Japanese description above the buttons says:**

"The whole Japanese description above the buttons says: If you register your institute, you could skip the process of selecting your institute next time you visit the system with the same browser. Your selected institute is below:"



At this point, Shibboleth has been set up. Please confirm that the「アカウント の関連付けが完了しました(Your account is authenticated for Shibboleth.)」 message has been displayed at the upper part of the screen

| NOUS Help New User Reset Password Contact Us |