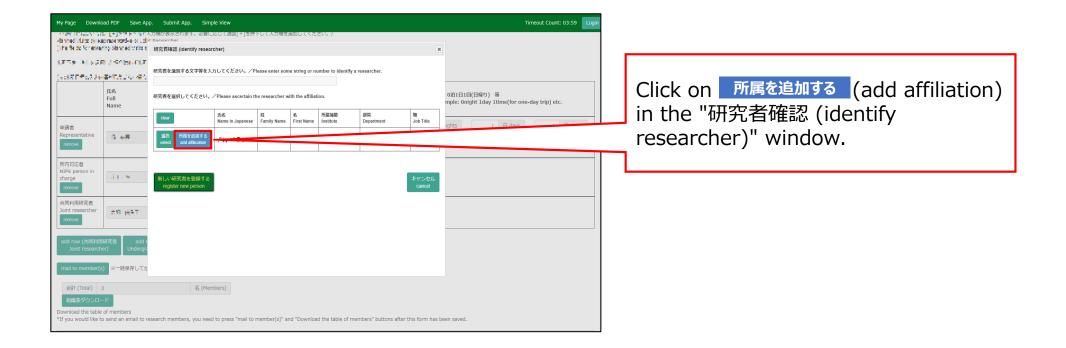

# How to create a NOUS account

| NOUS Help New User Reset Password Contact Us                                                                                                                                                                                                                                                                                                                                        |                                                                                                                                                                                                          |
|-------------------------------------------------------------------------------------------------------------------------------------------------------------------------------------------------------------------------------------------------------------------------------------------------------------------------------------------------------------------------------------|----------------------------------------------------------------------------------------------------------------------------------------------------------------------------------------------------------|
| Login ID:<br>Password:<br>Login<br>Login<br>Chontials<br>Login<br>Login<br>Shibboleth authentication<br>For your single sign-on to NOUS, your institutional identification provider (IdP) must<br>allow the 'eduPersonTargetedId' attribute to be referred by the NOUS service provider (SP).<br>You should also agree to do so in the confirmation dialog.<br>Login via Shibboleth | Open the login page for NOUS from<br>here<br>( <u>https://nous.nins.jp/user/signin</u> ).<br>And then click on the <u>New User</u><br>button on the login page.                                          |
|                                                                                                                                                                                                                                                                                                                                                                                     | Please note that it may take 2-3 days at<br>the longest until your account is<br>activated, because stuff at Okazaki<br>Administration Center must accept your<br>request. Please do not forget to leave |