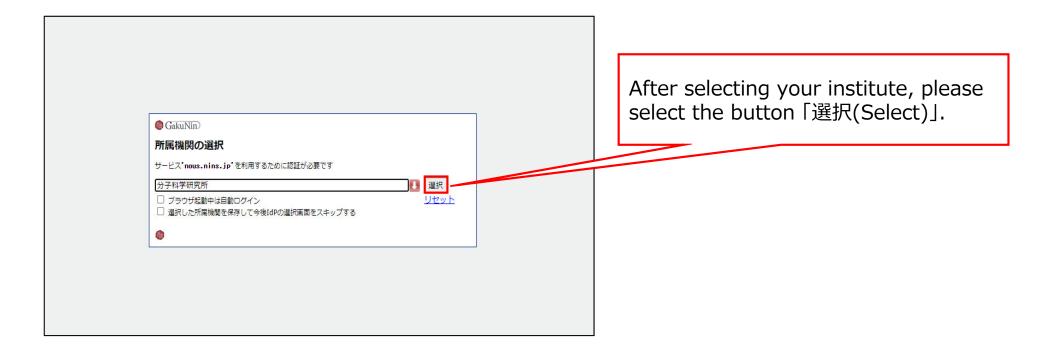

|
| If Google authentication is successful,                                                                                                                                                                                                                             |                                                                                                                |
| you will be able to use Google authentication from the next login.           G         Sign In with Google                                                                                                                                                          |                                                                                                                |







| ★学共同利用機関法人 自然科学研究機構 分子科学研究所                 |                |                                                                                                    |
|---------------------------------------------|----------------|----------------------------------------------------------------------------------------------------|
| ログインサービス: NINS Open Use<br>System<br>ユーザ名   | ・パスワードをお忘れの方はこ | Then you could see the login page of your institute. Please enter ID/Username and password and log |
| パスワード  ログインを記憶しません。  送信する情報を再度表示して送信の可否     |                | into the system. (*The example is login page of IMS.)                                              |
| し 医相外で 旧報を持及及がして 医相の り日<br>を選択します。<br>Login |                |