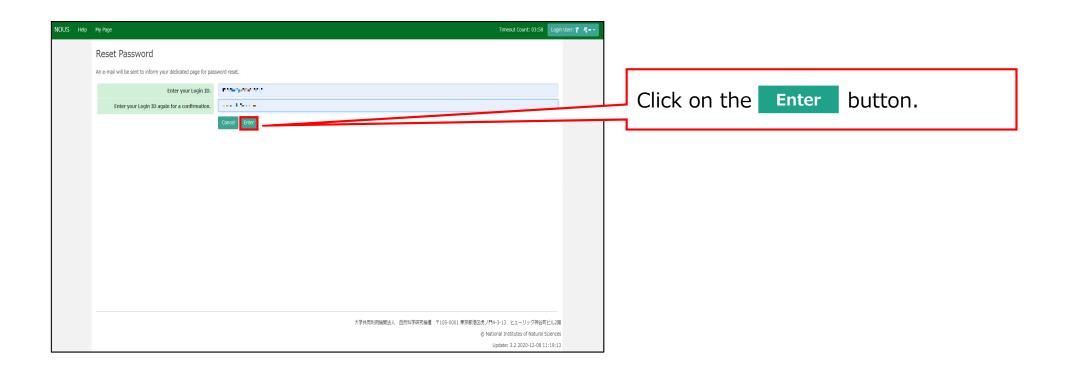

|                                           |
|          | 大学共同利用编纂主人 自然科学研究编辑 〒105-0001東京都                                         | 港区虎ノ門4-3-13 ヒューリック神谷町ビル2階                 |
|          |                                                                          | © National Institutes of Natural Sciences |
|          |                                                                          | Update: 3.2 2020-12-08 11:19:13           |

Enter your Login ID (the email address you registered when you applied for a new user) in the field marked [Enter your Login ID.] and enter it again at the bottom for confirmation.

If you forget your login ID, please contact the Joint Research Section using the contact information on the last page.



| Change Password       | My Profile Contact Us                         | Single Sign-on Setting |               |            | Tim                          | eout Count: 04:00 | D Logi        | n User: 📊           |
|-----------------------|-----------------------------------------------|------------------------|---------------|------------|------------------------------|-------------------|---------------|---------------------|
| My Page               |                                               |                        |               |            |                              |                   |               |                     |
| Password rese         | email sent.                                   |                        |               |            |