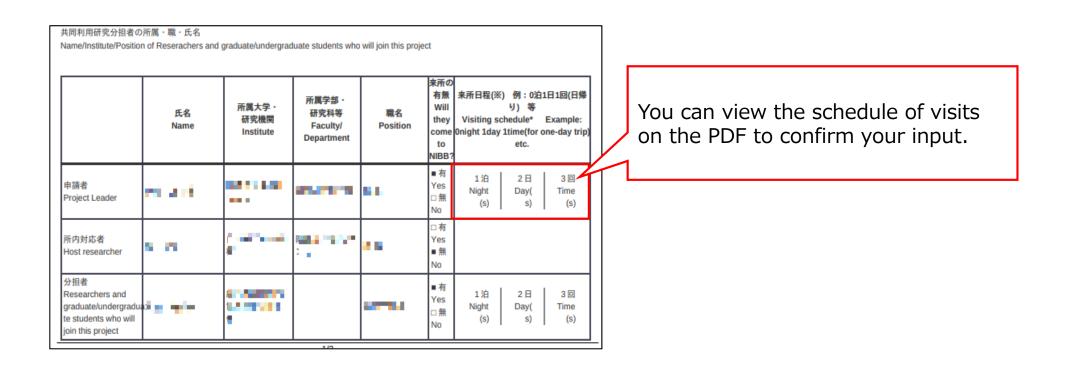

| and graduate,         | add row (<br>/undergradua                     | 分担者<br>te students who v                                      | vill join this pro           | oject)                                                           | 1       |                                                                                                                                                        |  |  |  |  |  |

After saving your application, click on **Download PDF** in the upper left green bar of the application screen to download a PDF of the application form.

## Method 2: Download the application form in PDF format and check the contents.



This is the end of "If you are not able to see the dates you entered".

# How to update a NOUS account

#### **BEFORE YOU READ THIS GUIDELINE...**

#### NOTE:

If you wish to change your login ID (e-mail address), please apply for a new user instead of updating your existing account.



## How to update your NOUS account

| 新規申請/New applications:<br>年度 分類<br>Start: new application<br>採択済課題/Approved applicat<br>年度 分類<br>2020 NIBB-genomics_z | 代展者<br>ations:<br>代表者   | 51hi<br>51hi                 | <b>役</b><br>(4割 | 語            | ST(atus): ed(ft | able) socome<br>器<br>转<br>ST 更<br>目 |
|-----------------------------------------------------------------------------------------------------------------------|-------------------------|------------------------------|-----------------|----------