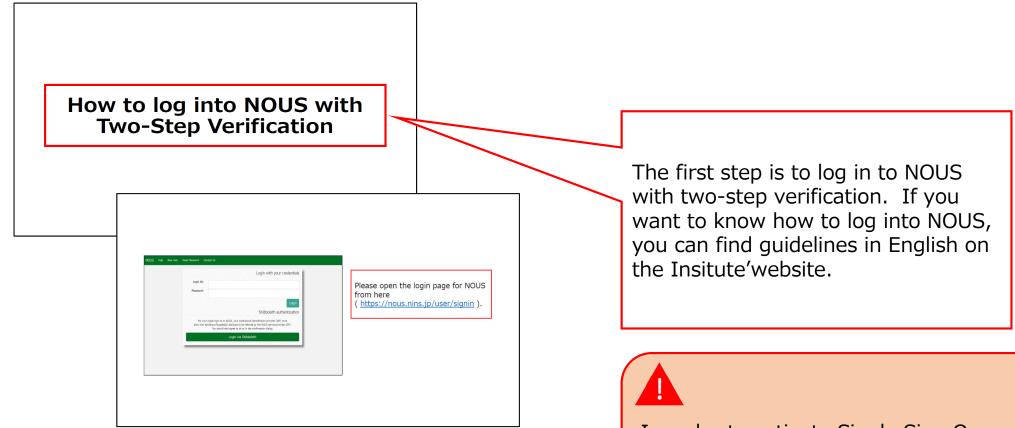

# How to create a NOUS account

| NOUS Help New User Reset Password Contact Us                                                                                                                                                                                                                                                                                                                                        |                                                                                                                                                                                                          |
|-------------------------------------------------------------------------------------------------------------------------------------------------------------------------------------------------------------------------------------------------------------------------------------------------------------------------------------------------------------------------------------|----------------------------------------------------------------------------------------------------------------------------------------------------------------------------------------------------------|
| Login ID:<br>Password:<br>Login<br>Login<br>Chontials<br>Login<br>Login<br>Shibboleth authentication<br>For your single sign-on to NOUS, your institutional identification provider (IdP) must<br>allow the 'eduPersonTargetedId' attribute to be referred by the NOUS service provider (SP).<br>You should also agree to do so in the confirmation dialog.<br>Login via Shibboleth | Open the login page for NOUS from<br>here<br>( <u>https://nous.nins.jp/user/signin</u> ).<br>And then click on the <u>New User</u><br>button on the login page.                                          |
|                                                                                                                                                                                                                                                                                                                                                                                     | Please note that it may take 2-3 days at<br>the longest until your account is<br>activated, because stuff at Okazaki<br>Administration Center must accept your<br>request. Please do not forget to leave |