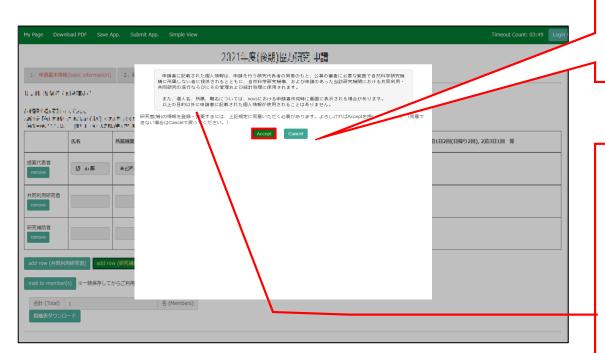

#### New User Registration

This site will send you some related notifications via "no-reply@nous-dev.nins.jp." Please setup your mail system to accept this address or "@nous-dev.nins.jp" domain beforehand.