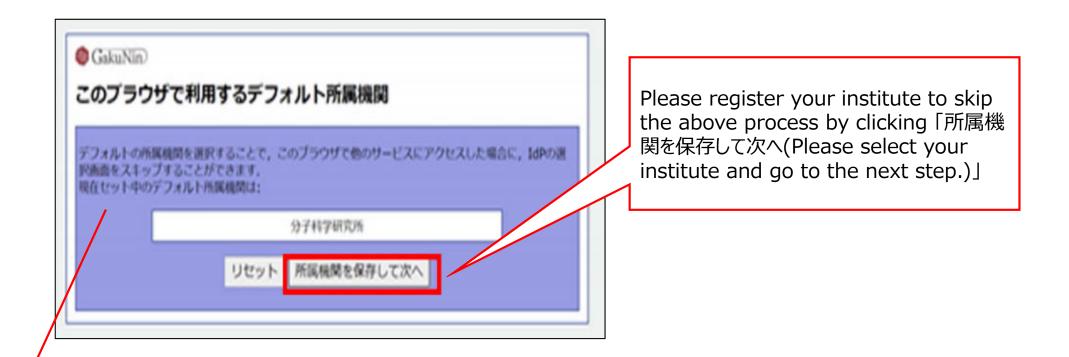

# How to create a NOUS account

| NOUS Help New User Reset Password Contact Us                                                                                                                                                                                                                                                                                                                                        |                                                                                                                                                                                                          |
|-------------------------------------------------------------------------------------------------------------------------------------------------------------------------------------------------------------------------------------------------------------------------------------------------------------------------------------------------------------------------------------|----------------------------------------------------------------------------------------------------------------------------------------------------------------------------------------------------------|
| Login ID:<br>Password:<br>Login<br>Login<br>Chontials<br>Login<br>Login<br>Shibboleth authentication<br>For your single sign-on to NOUS, your institutional identification provider (IdP) must<br>allow the 'eduPersonTargetedId' attribute to be referred by the NOUS service provider (SP).<br>You should also agree to do so in the confirmation dialog.<br>Login via Shibboleth | Open the login page for NOUS from<br>here<br>( <u>https://nous.nins.jp/user/signin</u> ).<br>And then click on the <u>New User</u><br>button on the login page.                                          |
|                                                                                                                                                                                                                                                                                                                                                                                     | Please note that it may take 2-3 days at<br>the longest until your account is<br>activated, because stuff at Okazaki<br>Administration Center must accept your<br>request. Please do not forget to leave |