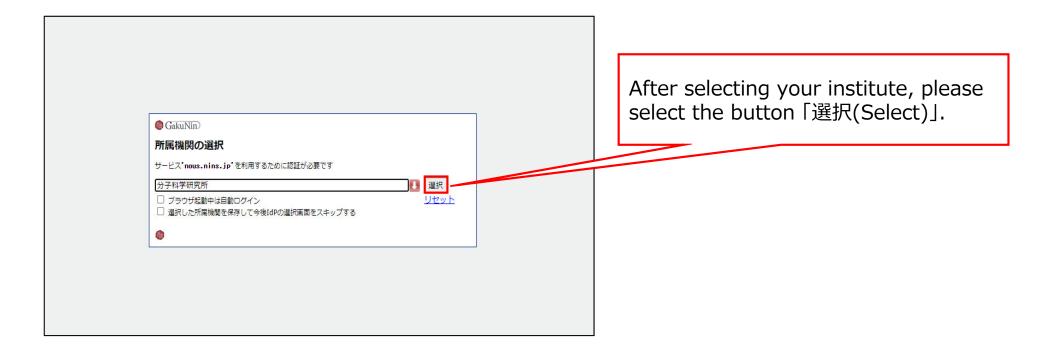

you need to link your NOUS account with your institution's Shibboleth account. Click on the Login via Shibboleth button below to set up your account.

This setting will enable single sign-on with Shibboleth from the next login"

| <ul> <li>GakuNin</li> <li>所属機関の選択</li> <li>サービス' nous.nins.jp'を利用するために認証が必要です</li> </ul>    | Please click the arrow <b>し</b> next to<br>Japanese text「所属機関の選択(Sele<br>your Institute)」. |
|---------------------------------------------------------------------------------------------|--------------------------------------------------------------------------------------------|
| 所属している機関を選択     単大       ブラウザ起動中は自動ログイン     リセット       選択した所属機関を保存して今後IdPの選択画面をスキップする     ジ |                                                                                            |





| ★学共同利用機関法人 自然科学研究機構 分子科学研究所                 |                 |                                                                                                          |
|---------------------------------------------|-----------------|----------------------------------------------------------------------------------------------------------|
| ログインサービス: NINS Open Use<br>System<br>ユーザ名   | ▶ パスワードをお忘れの方はマ | Then you could see the login page of<br>your institute. Please enter<br>ID/Username and password and log |
| パスワード  ログインを記憶しません。  送信する情報を再度表示して送信の可否     |                 | into the system. (*The example is login page of IMS.)                                                    |
| し 医相外で 旧報を持及及がして 医相の り日<br>を選択します。<br>Login |                 |