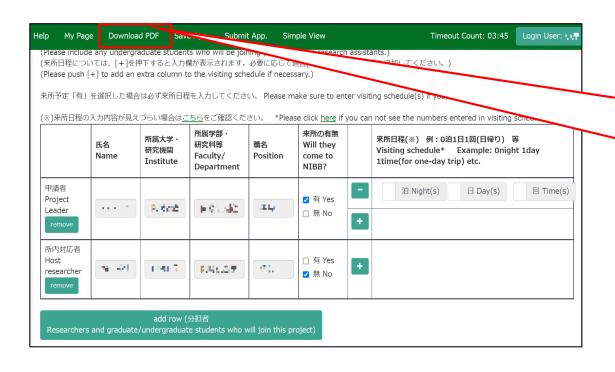

## Method 2: Download your application form in PDF format and confirm your filling.

Save your inputted contents and then click on the **Download PDF** in the upper left green bar of the screen to download a PDF of your application.

# Method 2: Download your application form in PDF format and confirm your filling.

You can check your entries in a printed PDF file.

This is the end of "In case you cannot see the dates you entered".