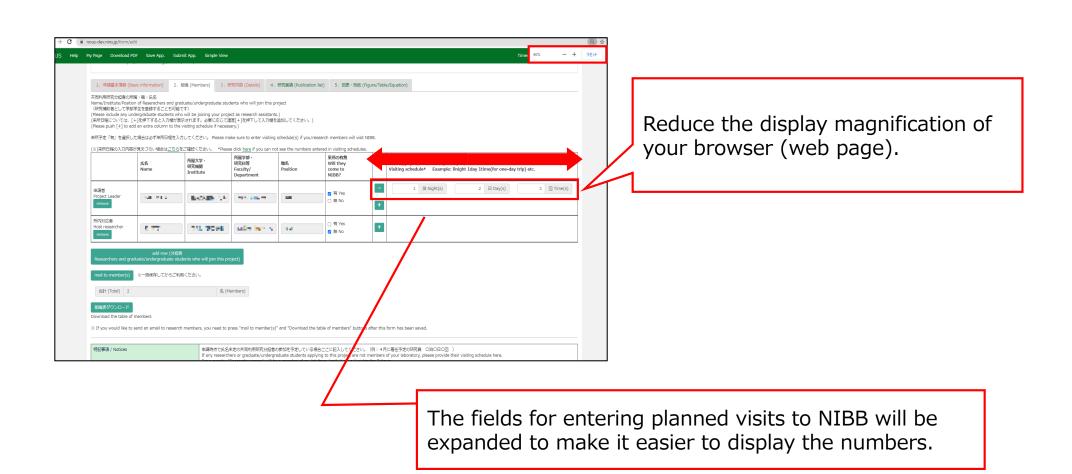

#### Method 1: Reduce the browser display magnification

### (\*) In case you cannot see the dates you entered

| Не                                                                                                                                                                                                                                                                                                                                                                 | lp My Page                            | e Downloa                    | d PDF Save                                    | App. Submit                                                  | t App. Sim                   | ple View                               |         | Timeout Count: 03:45                                                                                                                               | ogin User: 📭 |
|--------------------------------------------------------------------------------------------------------------------------------------------------------------------------------------------------------------------------------------------------------------------------------------------------------------------------------------------------------------------|---------------------------------------|------------------------------|-----------------------------------------------|--------------------------------------------------------------|------------------------------|----------------------------------------|---------|----------------------------------------------------------------------------------------------------------------------------------------------------|--------------|
| (Please include any undergraduate students who will be joining your project as research assistants.) (来所日程については、[+]を押下すると入力欄が表示されます。必要に応じて適宜[+]を押下して入力欄を追加してください。) (Please push [+] to add an extra column to the visiting schedule if necessary.) 来所予定「有」を選択した場合は必ず来所日程を入力してください。 Please make sure to enter visiting schedule(s) if you/research members will vis |                                       |                              |                                               |                                                              |                              |                                        |         |                                                                                                                                                    | visit NIBB.  |
|                                                                                                                                                                                                                                                                                                                                                                    | (※ <b>)</b> 来所日程の                     | 入力内容が見え<br><b>氏名</b><br>Name | づらい場合は <u>こ</u><br>所属大学・<br>研究機関<br>Institute | <u>ちら</u> をご確認くだ。<br>所属学部・<br>研究科等<br>Faculty/<br>Department | さい。 *Pleas<br>職名<br>Position | 来所の有無<br>Will they<br>come to<br>NIBB? | you car | n not see the numbers entered in visiting sche<br>来所日程(※) 例:0泊1日1回(日帰り) 等<br>Visiting schedule* Example: Onight 10<br>1time(for one-day trip) etc. |              |
| •                                                                                                                                                                                                                                                                                                                                                                  | 甲請者<br>Project<br>Leader<br>remove    |                              | P.Pécaž                                       | F0.38                                                        | IL,                          | ☑ 有 Yes<br>□ 無 No                      | -       | 泊 Night(s) 日 Day(s)                                                                                                                                | □ Time(s)    |
|                                                                                                                                                                                                                                                                                                                                                                    | 所内対応者<br>Host<br>researcher<br>remove | ma sixt                      | 11907                                         | INCAT                                                        | Ti.                          | □ 有 Yes<br>☑ 無 No                      | +       |                                                                                                                                                    |              |
| add row (分担者<br>Researchers and graduate/undergraduate students who will join this project)                                                                                                                                                                                                                                                                        |                                       |                              |                                               |                                                              |                              |                                        |         |                                                                                                                                                    |              |