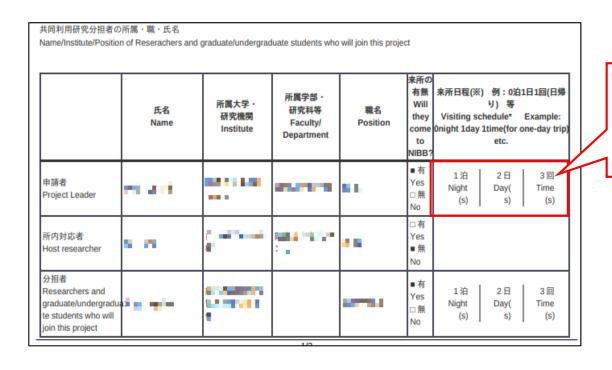

# Method 2: Download your application form in PDF format and confirm your filling.

You can check your entries in a printed PDF file.

This is the end of "In case you cannot see the dates you entered".