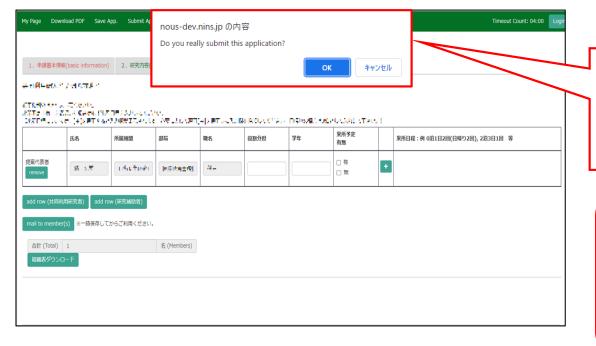

## How to submit an application

Click Submit App. in the upper green bar.

Click "OK" when the confirmation screen "Do you really update your application data?" appears.

Even you have submitted your application, you can edit it as many times as you like until the application deadline.