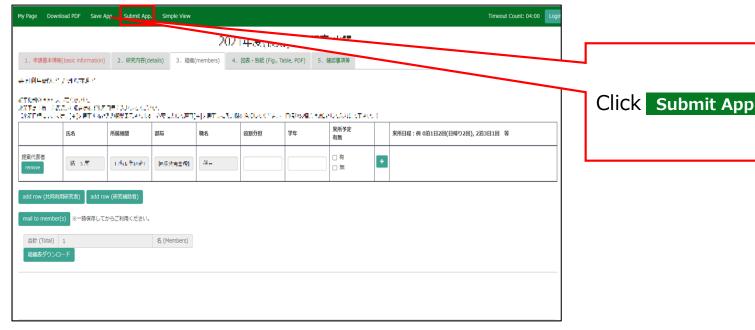

## How to submit an application

Click Submit App. in the upper green bar.

Click "OK" when the confirmation screen "Do you really update your application data?" appears.

Even you have submitted your application, you can edit it as many times as you like until the application deadline.